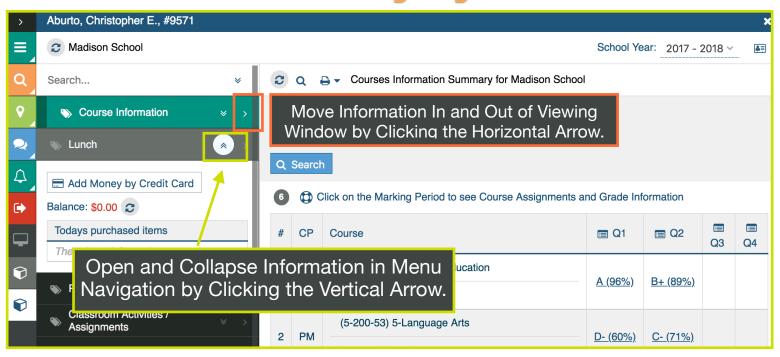

## New Student Data Dashboard

Create Quick Access on Your Phone by Adding a Webclip and Access All Your Student Information on the Go!

Android Instructions iPhone Instructions

Click on Your Device for Instructions!