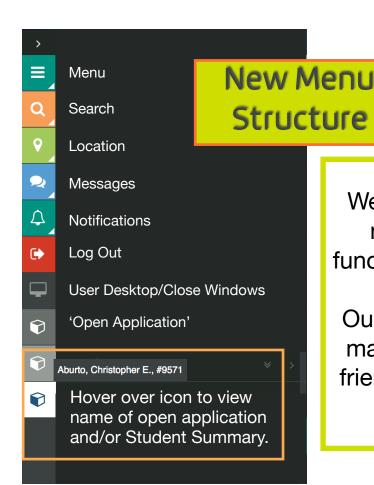

## **Student Summary Page Features**

Close the Student Brief Information Window by Selecting the 'X' in the inner application window.

Open the Student Brief Information Window by Selecting the ID Icon.