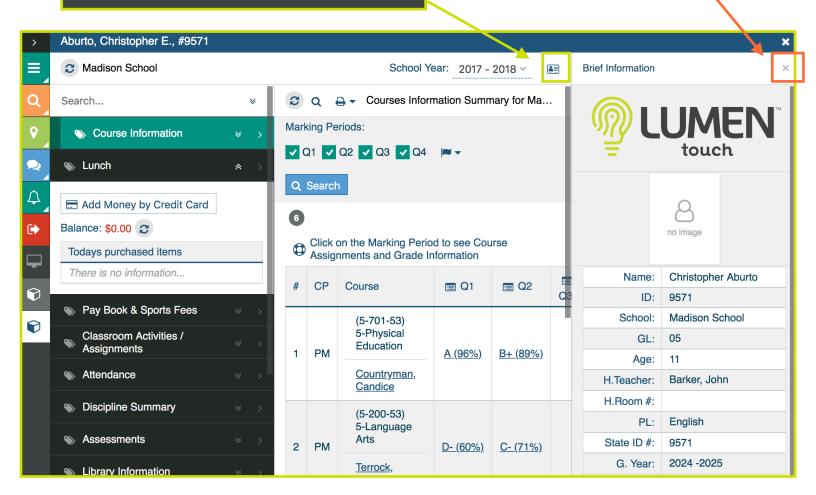

## **Student Summary Page Features**

Close the Student Brief Information Window by Selecting the 'X' in the inner application window.

Open the Student Brief Information Window by Selecting the ID Icon.