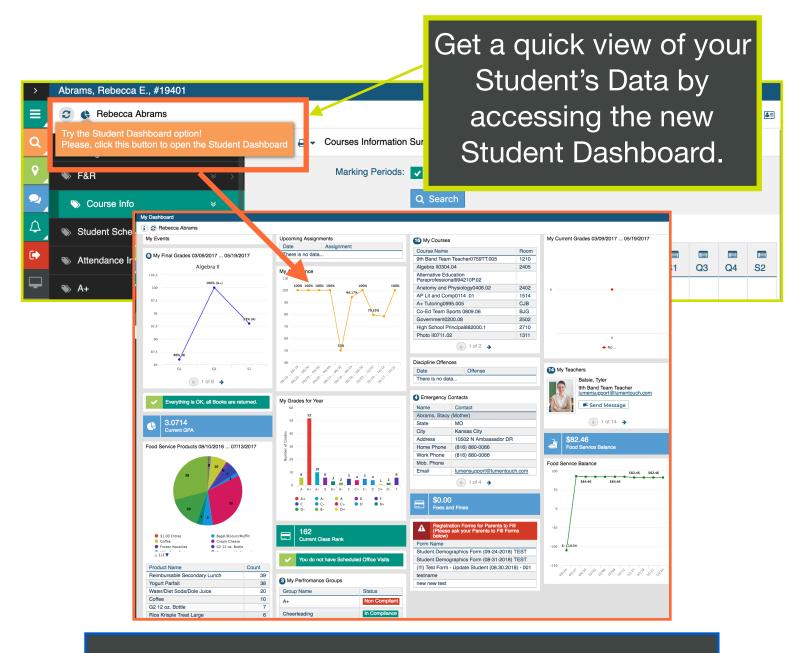

## New Student Data Dashboard

Create Quick Access on Your Phone by Adding a Webclip and Access All Your Student Information on the Go!

Android Instructions iPhone Instructions

Click on Your Device for Instructions!